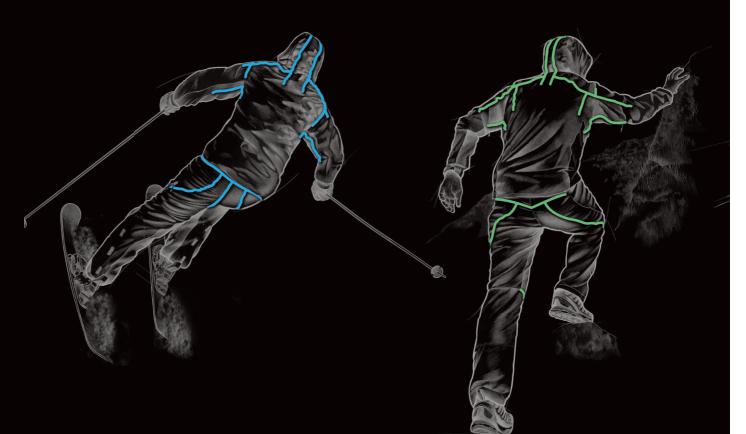

# **MOTION**fit

Pattern engineering to enable unrestricted freedom of movement for each sport without compromising fit.

# **MOTION**fit

Pattern engineering to enable unrestricted freedom of movement for each sport without compromising fit.

Dart construction enables free arm movements during intense skiing.

Motion fit seams and more room in the seat allow the positions most often found during aggressive skiing and turning.

Extra room across the shoulders enables freedom of movement to reach down, work on the ground, or dig in your pack.

Jacket will not rise up at the hem during high reaching or overhead movements.

Stretch fabric around the shoulders enables easy push back on the poles.

Stretch fabric under arm gussets enable the arm movements critical to Nordic, without affecting the jacket's position or fit.

Stretch fabric underarm gussets enable free arm-rotational movement and improve the jacket's overall positioning and fit in-motion.

Stretch fabric and gusset on seat enable skiing movements while ensuring coverage.

An extra stretch panel is sculpted to give you more freedom of movement and maintain coverage in every position while running.