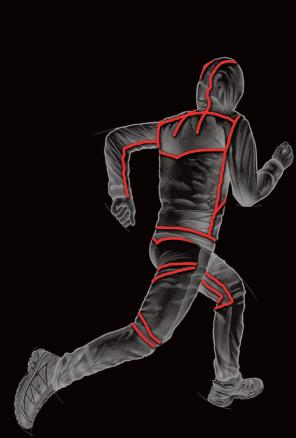

# **MOTION**fit

Pattern engineering to enable unrestricted freedom of movement for each sport without compromising fit.

# **MOTION**fit

Pattern engineering to enable unrestricted freedom of movement for each sport without compromising fit.

Dart construction enables free arm movements during intense skiing.

Motion fit seams and more room in the seat allow the positions most often found during aggressive skiing and turning.

Extra room across the shoulders enables freedom of movement to reach down, work on the ground, or dig in your pack.

Jacket will not rise up at the hem during high reaching or overhead movements.

Stretch fabric around the shoulders enables easy push back on the poles.

Stretch fabric under arm gussets enable the arm movements critical to Nordic, without affecting the jacket's position or fit.

Stretch fabric underarm gussets enable free arm-rotational movement and improve the jacket's overall positioning and fit in-motion.

Stretch fabric and gusset on seat enable skiing movements while ensuring coverage.

An extra stretch panel is sculpted to give you more freedom of movement and maintain coverage in every position while running.