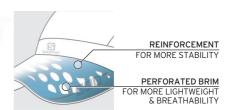

## SENSE NATURAL RUNNING

FREEDOM TO MOVE IN THE MOUNTAIN NO INTERFERENCE BETWEEN YOU AND YOUR ENVIRONMENT

WE HAVE CREATED A NEW VENTILATION SYSTEM BASED ON • AIR PERMEABLE FABRIC • LAZER CUT HOLES

FOR HEADWEAR, CREATION OF A NEW VENTILATION SYSTEM USING A PERFORATED BRIM