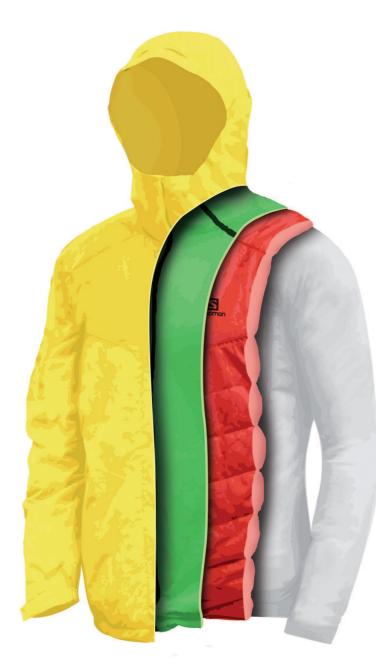

# AdvancedSkin TECHNICAL FABRICS, ON TOP OF YOUR SKIN

#### AdvancedSkin

IS THE NAME OF SALOMON'S PERFORMANCE FABRICS.

#### AdvancedSkin FABRICS USE TECHNOLOGY

TO CONSTANTLY WORK TO MAINTAIN OPTIMUM BODY COMFORT.

#### AdvancedSkin TECHNICAL FABRICS

IMPROVE BODY COMFORT BY KEEPING YOU DRY, WARM AND PROTECTED WHEN YOU NEED IT AND WHERE YOU NEED IT.