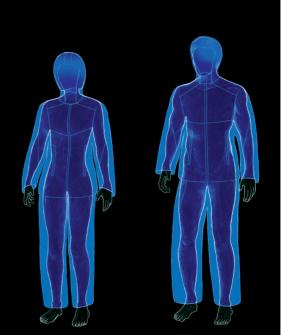

### PROTECTION FROM **OUTSIDE**

AdvancedSkin Dry

KEEPS YOU DRY ULTIMATE PROTECTION AGAINST RAIN, SNOW AND WIND

#### AdvancedSkin Shield

SHIELDS WIND & SNOW CONSTANT PROTECTION AGAINST WIND AND SNOW

#### PERFORMANCE FROM **INSIDE**

AdvancedSkin Warm

KEEPS YOU WARM OPTIMAL REGULATION OF BODY CLIMATE KEEPS YOU WARM AT ALL TIMES

AdvancedSkin ActiveDry

**KEEPS YOUR SKIN DRY** EFFICIENT MOISTURE TRANSPORT TO KEEP YOUR SKIN DRY

#### AdvancedSkin

IS THE NAME OF SALOMON'S PERFORMANCE FABRICS.

#### AdvancedSkin FABRICS USE TECHNOLOGY

TO CONSTANTLY WORK TO MAINTAIN OPTIMUM BODY COMFORT.

#### AdvancedSkin TECHNICAL FABRICS

IMPROVE BODY COMFORT BY KEEPING YOU DRY, WARM AND PROTECTED WHEN YOU NEED IT AND WHERE YOU NEED IT.