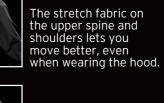

Extra room across the shoulders enables freedom of movement to reach down, work on the ground, or dig in your pack.

Jacket will not rise up at the hem during high reaching or overhead movements.

Stretch fabric around the shoulders enables easy push back on the poles.