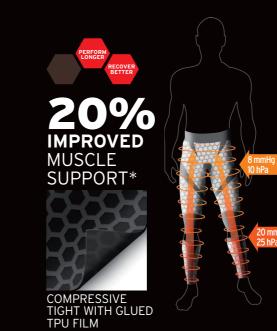

#### MUSCLE SUPPORT & ACTIVE RECOVERY

\* STUDY CONDUCTED IN 2009 BY THE SALOMON BIOMECHANICAL LAB

APPAREL | FW14/15

<u>19</u>