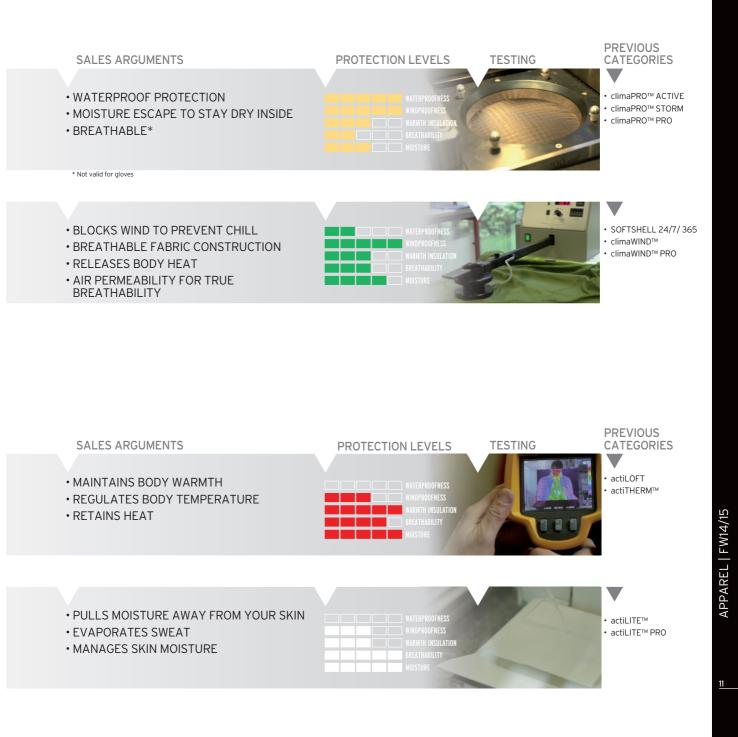

| HARDSHELL         |                              |                                                                                                                                                                                                                                                                                                     |
|-------------------|------------------------------|-----------------------------------------------------------------------------------------------------------------------------------------------------------------------------------------------------------------------------------------------------------------------------------------------------|
| Bone-             | GORE-TEX®                    | Garments engineered with GORE-TEX® fabric are durably waterproof and windproof,<br>combined with optimized breathability-enduring products that maximize protection<br>and comfort for the wearer. Multiple fabrics and construction methods include<br>insulated, non-insulated, 2-Layer, 3-Layer. |
|                   | GORE-TEX <sup>®</sup> Pro    | Garments engineered with GORE-TEX® Pro fabrics are built for maximized ruggedness and are ideal for extreme and extended use.                                                                                                                                                                       |
|                   | GORE-TEX <sup>®</sup> Active | Garments engineered with GORE-TEX® Active fabrics are built for extreme breathability and are ideal for highly aerobic, done-in-a-day activities.                                                                                                                                                   |
| R PERTEX SHIELD'+ | Pertex Shield®               | Pertex Shield® represents a fusion of technically advanced face fabrics with a breathable microporous waterproof coating. With the focus on durability, Pertex Shield combines wind and water protection with excellent comfort, by reducing condensation build-up within the garment.              |
| AdvancedSkin Dry  | Advanced Skin DRY<br>20K/20K | Advanced Skin DRY 20K/20K technology is the ultimate protection against rain,<br>snow and wind from the outside while inside it provides breathability through the<br>membrane, allowing moisture vapor to escape and keep you comfortable.                                                         |
|                   | Advanced Skin DRY<br>10K/10K | Advanced Skin DRY 10K/10K technology protects you against rain, snow and wind<br>from the outside while inside it provides breathability through the membrane,<br>allowing moisture vapor to escape and keep you comfortable.                                                                       |
|                   | Advanced Skin DRY            | Advanced Skin DRY technology protects you against rain, snow and wind from the outside while inside it provides breathability allowing moisture vapor to escape and keep you comfortable.                                                                                                           |

 SOFTSHELL
 Windstopper ®
 Windstopper ®

 Windstopper ®
 Windstopper ®
 Windstopper ®

 Multiple garment.
 Owing to their total windproofness and maximum breathability, our garments will keep you comfortable longer across a wide range of weather conditions and activities.

 AdvancedSkin Shield
 Advanced Skin SHIELD
 Advanced Skin SHIELD technology protects you against wind and snow to help prevent chills while maintaining breathability to maintain a constant body temperature.

| WARMTH & INSUL      | ATION                            |                                                                                                                                                                                                                                                                                                                                                                                                                                                                                                                                                        |
|---------------------|----------------------------------|--------------------------------------------------------------------------------------------------------------------------------------------------------------------------------------------------------------------------------------------------------------------------------------------------------------------------------------------------------------------------------------------------------------------------------------------------------------------------------------------------------------------------------------------------------|
|                     | Allied DWR Down                  | Allied Resist-Down™ is specially treated with an invisible coating to keep you drier<br>than regular down. It will stay dry longer and dry 30% faster than untreated down.<br>It retains warmth and maintains a high loft power even under the most humid or<br>moist conditions. Allied Resist-Down™ is the ideal choice for mountain sports and<br>unpredictable climates.                                                                                                                                                                           |
| PRIMALOFT           | PrimaLoft®                       | PrimaLoft® insulation is an integral component in products that provide warmth and comfort from head to toe, and is warm, dry, soft and highly compressible. PrimaLoft® products meet specific needs for outdoor enthusiasts and sportsmen.                                                                                                                                                                                                                                                                                                            |
| POLARTEC'           | Polartec® Power Stretch®<br>Pro™ | Polartec <sup>®</sup> Power Stretch <sup>®</sup> Pro <sup>™</sup> fabrics feature body-hugging 4-way stretch and are<br>very breathable.<br>They keep you dry when you sweat and provide warmth without weight. These fabrics<br>feature a proprietary construction with two unique surfaces: a durable nylon outer<br>layer is wind and abrasion resistant; the soft polyester inner layer pulls moisture<br>away from your skin keeping you dry, warm and comfortable. The fabrics excel at<br>handling the demands of the next-to-skin environment. |
| PERTEX MICROLIGHT   | Pertex Microlight®               | Pertex Microlight^ ${\rm \$}$ is well balanced and offers weight reduction whilst maintaining good strength and abrasion resistance.                                                                                                                                                                                                                                                                                                                                                                                                                   |
| 🖗 PERTEX QUANTUM'GL | Pertex Quantum®                  | Quantum® is light and strong offering a significant weight reduction without sacrificing strength and abrasion resistance. The fabric's softness allows insulation in your jacket to have more loft.                                                                                                                                                                                                                                                                                                                                                   |
| AdvancedSkin Warm   | Advanced Skin warm<br>Down       | Advanced Skin WARM Down technology regulates your body climate to keep you comfortable and warm. Down provides maximum heat and packability combined with lowest weight.                                                                                                                                                                                                                                                                                                                                                                               |
|                     | Advanced Skin warm<br>Inuslated  | Advanced Skin WARM Down technology regulates your body climate to keep you comfortable and warm. Fiberfill fibers reflect the warmth of your body and help it retain heat so you feel comfortable and warm, even when the garment is wet.                                                                                                                                                                                                                                                                                                              |
|                     | Advanced Skin warm<br>Fleece     | Advanced Skin WARM Down technology regulates your body climate to keep you<br>comfortable and warm. High loft yarns and brushed construction help create air<br>pockets and trap heat, keeping the body warm and comfortable. The performance<br>remains even after numerous washes.                                                                                                                                                                                                                                                                   |
|                     | Advanced Skin warm               | Advanced Skin WARM technology regulates your Body climate to keep you warm at all times. The construction reflects the warmth of your body and retains heat to feel comfortable and warm.                                                                                                                                                                                                                                                                                                                                                              |

I

| NEXT TO SKIN           |                             |                                                                                                                                                                                                                                                                                              |
|------------------------|-----------------------------|----------------------------------------------------------------------------------------------------------------------------------------------------------------------------------------------------------------------------------------------------------------------------------------------|
| AdvancedSkin ActiveDry | 37.5                        | 37.5 active particle technology captures and releases moisture vapor to maintain the optimum relative humidity in your microclimate. Your body more efficiently maintains an ideal core temperature, enabling you to perform better, longer. You get to the puck faster in the third period. |
|                        | Advanced Skin<br>ACTIVE DRY | Advanced Skin ACTIVE DRY technology helps keep your skin dry at all times by moving moisture away from the skin and spreading it across the surface of the fabric wear it can quickly evaporate.                                                                                             |